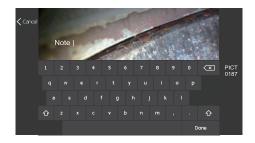

X500 | MX 500 X1000 PLUS | MX 1000







## **SUPER IMAGE QUALITY**

Our outstanding image processing technology implementation to sharpen the edges and optimize the image quality for best inspection result.

### **DIVERSE APPLICATIONS**



COMBUSTION CHAMBER



INNER SPIRAL PIPE



AIR COMPRESSOR



COMBUSTION CHAMBER



GEAR BOX



CRACKING



Actual Size: 235x150mm







## Product Outlook / Operations



















### ADD NOTE

To put comparison information or comments on the captured image





### Particle Free Dust elimination ( when using side view mirror )











Negative Image contrast







### **Custom Auto White Balance**

White Balance







# MX10001MX500



| Features            | Description                                                                              |
|---------------------|------------------------------------------------------------------------------------------|
| Display             | 7" LCD (800 * 480)                                                                       |
| Snapshot            | 400 * 400, .jpeg                                                                         |
| Recording           | 400 * 400, .avi                                                                          |
| Dimensions          | 240 *154 * 47