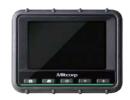

## X1000 PLUS

| Features            | Description                                                                               |
|---------------------|-------------------------------------------------------------------------------------------|
| Display             | 7" LCD (800 * 480)                                                                        |
| Snapshot            | 640 * 480, .jpeg                                                                          |
| Recording           | 640 * 480, .avi                                                                           |
| Dimensions          | 240 *154 * 47 mm                                                                          |
| System weight       | 1.3kg (2.86 lb)                                                                           |
| Dust & Water proof  | IP57                                                                                      |
| Drop resistence     | 1m                                                                                        |
| Power supply        | Rechargeable Li battery, approx. 3.5 hours charging/ operating AC power: 100-240V, 5V, 3A |
| Working temperature | 0°C~45°C (with battery); 0°C~40°C (with AC power adaptor)                                 |
| Storage temperature | 0°C~60°C                                                                                  |
| Relative humidity   | Max 95%, non condensing                                                                   |
| USB                 | Mass storage mode                                                                         |
| Storage             | SD card, up to 32G                                                                        |
| AV output           | NTSC / PAL                                                                                |
| Audio input         | Built-in microphone                                                                       |
| Brightness Adjust   | 8 levels (5+3 Boost levels)                                                               |

### X500

| Features            | Description                                                                               |
|---------------------|-------------------------------------------------------------------------------------------|
| Display             | 5" LCD (640 * 480)                                                                        |
| Snapshot            | 640 * 480, .jpeg                                                                          |
| Recording           | 640 * 480, .avi                                                                           |
| Dimensions          | 160 *120 * 55 mm                                                                          |
| Weight              | 745g (1.64 lb)                                                                            |
| Waterproof          | IP54                                                                                      |
| Drop resistence     | 1m                                                                                        |
| Battery             | Rechargeable Li battery, approx. 3.5 hours charging/ operating AC power: 100-240V, 5V, 3A |
| Working temperature | 0°C~45°C (with battery); 0°C~40°C (with AC power adaptor)                                 |
| Storage temperature | 0°C~60°C                                                                                  |
| Relative humidity   | Max 95%, non condensing                                                                   |
| Storage             | SD card, up to 32G                                                                        |
| Video output        | NTSC / PAL                                                                                |
| Audio input         | Built-in microphone                                                                       |
| LED indicator       | Green LED: Power on ; Red LED: Charging system                                            |