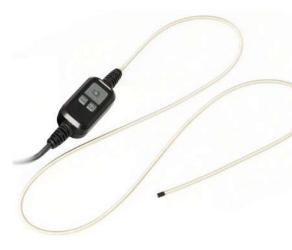

ront / Side                               |
| Probe Head Material     | Stainless Steel                            |
| Articulations angle     | Full ways 150°                             |
| Depth of Field (DOF)    | 10mm~60mm                                  |
| Field of View (FOV)     | 90°                                        |
| Working Temperature     | -10°C to 60°C                              |
| Storage Temperature     | -10°C to 60°C                              |
| Button                  | Snap / Recording, Brightness+, Brightness- |
| Articulation Shaft Lock | Left-open, right-lock                      |
| Resolution              | 400*400                                    |

<sup>\*</sup> The maximum articulation my degrade over time.

## Insert Tube Options

Cast probe









- Snapshot - brightness+ - brightness -

|                     | Description                           | Description                           |  |
|---------------------|---------------------------------------|---------------------------------------|--|
| Features            | Front View Probe                      | Side View Probe                       |  |
| Probe Head Diameter | 3.9mm                                 | 3.9mm                                 |  |
| Probe Head Length   | 5.6mm                                 | 7.6mm                                 |  |
| Probe Head Material | Stainless steel                       | Stainless steel                       |  |
| Probe Diameter      | 3.9mm                                 | 3.9mm                                 |  |
|