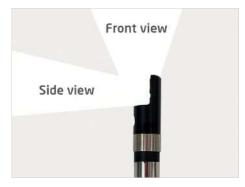

## Insert Tube Options

Cast probe

- Snapshot - brightness+ - brightness -

|                     | Description                           | Description                           |  |
|---------------------|---------------------------------------|---------------------------------------|--|
| Features            | Front View Probe                      | Side View Probe                       |  |
| Probe Head Diameter | 3.9mm                                 | 3.9mm                                 |  |
| Probe Head Length   | 5.6mm                                 | 7.6mm                                 |  |
| Probe Head Material | Stainless steel                       | Stainless steel                       |  |
| Probe Diameter      | 3.9mm                                 | 3.9mm                                 |  |
| Probe Length        | 1m                                    | 1m                                    |  |
| Pobe Material       | Spring, stainless steel               | Spring, stainless steel               |  |
| LED                 | Front                                 | Side                                  |  |
| DOF                 | 5mm-60mm                              | 2mm-30mm                              |  |
| FOV                 | 90°                                   | 90°                                   |  |
| Working temperature | -10°C to 60°C                         | -10°C to 60°C                         |  |
| Storage temperature | -10°C to 60°C                         | -10°C to 60°C                         |  |
| Resolution          | 400*400                               | 400*400                               |  |
| Button              | Snapshot, Brightness+,<br>Brightness- | Snapshot, Brightness+,<br>Brightness- |  |