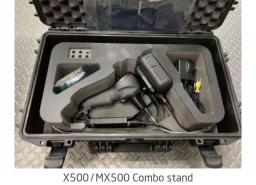

### Combo stand

• X500 / 6.0mm 360 Articulations Probe

• MX500 / 3.9mm 360 Articulations Probe

Cable management