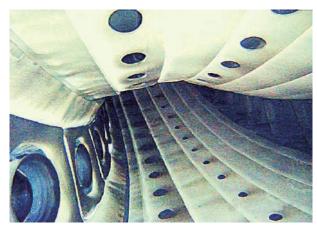

### **DIVERSE APPLICATIONS**

COMBUSTION CHAMBER

INNER SPIRAL PIPE

AIR COMPRESSOR

COMBUSTION CHAMBER

GEAR BOX

CRACKING

Actual Size: 235x150mm