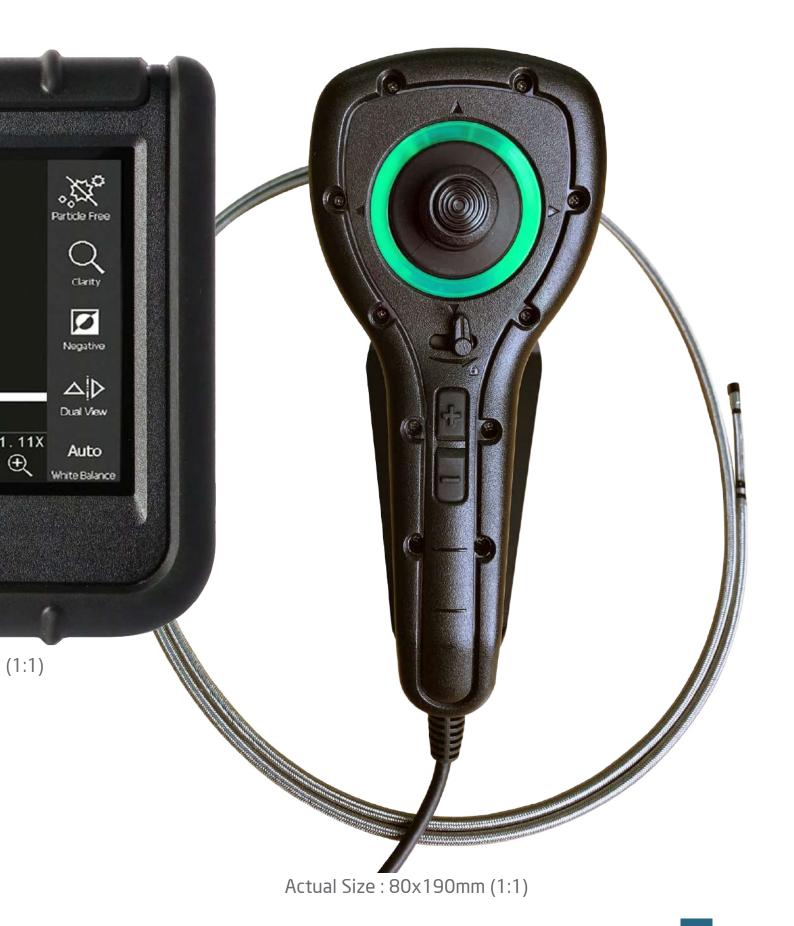

## 3.9mm Insert Tube Options

360 Articulations

| Features                | Description                                |
|-------------------------|--------------------------------------------|
| Probe Head Diameter     | 3.9mm                                      |
| Probe Head Length       | 13mm                                       |
| Probe Length            | 1.5m, 3m                                   |
| LED                     | Front / Side                               |
| Probe Head Material     | Stainless Steel                            |
| Articulations angle     | Full ways 150°                             |
| Depth of Field (DOF)    | 10mm~60mm                                  |
| Field of View (FOV)     | 90°                                        |
| Working Temperature     | -10°C to 60°C                              |
| Storage Temperature     | -10°C to 60°C                              |
| Button                  | Snap / Recording, Brightness+, Brightness- |
| Articulation Shaft Lock | Left-open, right-lock                      |
| Resolution              | 400*400                                    |

### Intuitive mechanical articulation design

- Lightweight
- Reliable and durable
- Energy saving

| Features            | Description                                                   |
|---------------------|---------------------------------------------------------------|
| Probe head diameter | 6.0mm (w/o lock ring)                                         |
| Probe head length   | 24mm                                                          |
| Probe length        | 2m / 3m / 5m / 7m                                             |
| Weight              | 2m-720g; 3m-790g; 5m-930g; 7m 1070g                           |
| Articulation angle  | 2m, 3m full ways $\geq$ 120°; 5m, 7m full ways $\geq$ 80° (*) |
| Probe head material | Stainless steel                                               |
| Probe material      | Outer braide stainless steel                                  |
| Light source        | Front / Side                                                  |
| FOV                 | 90°                                                           |
| DOF                 | 10mm ~ 100mm                                                  |
| Relative humidity   | Snap / Recording, brightness+, brightness-                    |
| Button              | Left-open, right-lock                                         |
| Shaftlock           | -10℃ ~ 60℃                                                    |
| Working temp        | -10°C ~ 60°C                                                  |
| Storage temp        | 640 x 480                                                     |