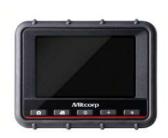

### MX500

| Features            | Description                                                                               |
|---------------------|-------------------------------------------------------------------------------------------|
| Display             | 5" LCD (640 * 480)                                                                        |
| Snapshot            | 400 * 400, .jpeg                                                                          |
| Recording           | 400 * 400. avi                                                                            |
| Dimensions          | 160 *120 * 55 mm                                                                          |
| Weight              | 745g (4.64 lb)                                                                            |
| Waterproof          | IP54                                                                                      |
| Drop resistence     | 1m                                                                                        |
| Battery             | Rechargeable Li battery, approx. 3.5 hours charging/ operating AC power: 100-240V, 5V, 3A |
| Working temperature | 0°C~45°C (with battery); 0°C~40°C (with AC power adaptor)                                 |
| Storage temperature | 0°C~60°C                                                                                  |
| Relative humidity   | Max 95%, non condensing                                                                   |
| Storage             | SD card, up to 32G                                                                        |
| Video output        | NTSC / PAL                                                                                |
| Audio input         | Built-in microphone                                                                       |
| LED indicator       | Green LED: Power on ; Red LED: Charging system                                            |

### X500

| Features            | Description                                                                               |
|---------------------|-------------------------------------------------------------------------------------------|
| Display             | 5" LCD (640 * 480)                                                                        |
| Snapshot            | 640 * 480, .jpeg                                                                          |
| Recording           | 640 * 480, .avi                                                                           |
| Dimensions          | 160 *120 * 55 mm                                                                          |
| Weight              | 745g (1.64 lb)                                                                            |
| Waterproof          | IP54                                                                                      |
| Drop resistence     | 1m                                                                                        |
| Battery             | Rechargeable Li battery, approx. 3.5 hours charging/ operating AC power: 100-240V, 5V, 3A |
| Working temperature | 0°C~45°C (with battery); 0°C~40°C (with AC power adaptor)                                 |
| Storage temperature | 0°C~60°C                                                                                  |
| Relative humidity   | Max 95%, non condensing                                                                   |
| Storage             | SD card, up to 32G                                                                        |
| Video output        | NTSC / PAL                                                                                |
| Audio input         | Built-in microphone                                                                       |
| LED indicator       | Green LED: Power on ; Red LED: Charging system                                            |