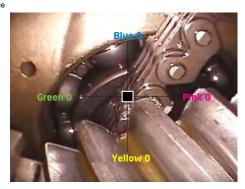

X500 | MX 500 X1000 PLUS | MX 1000







## **SUPER IMAGE QUALITY**

Our outstanding image processing technology implementation to sharpen the edges and optimize the image quality for best inspection result.

### **DIVERSE APPLICATIONS**



COMBUSTION CHAMBER



INNER SPIRAL PIPE



AIR COMPRESSOR



COMBUSTION CHAMBER



GEAR BOX



CRACKING



Actual Size: 235x150mm







## Product Outlook / Operations



















### ADD NOTE

To put comparison information or comments on the captured image





### Particle Free Dust elimination ( when using side view mirror )











Negative Image contrast







### **Custom Auto White Balance**

White Balance







# MX10001MX500



| Features            | Description                                                                              |
|---------------------|------------------------------------------------------------------------------------------|
| Display             | 7" LCD (800 * 480)                                                                       |
| Snapshot            | 400 * 400, .jpeg                                                                         |
| Recording           | 400 * 400, .avi                                                                          |
| Dimensions          | 240 *154 * 47 mm                                                                         |
| System Weight       | 1.3kg (2.86 lb)