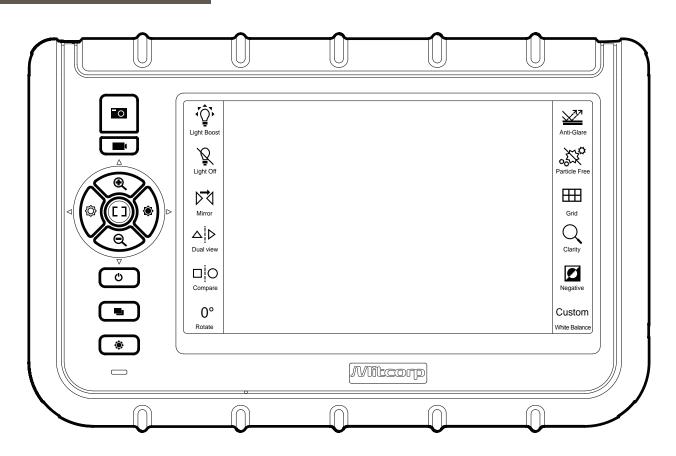

## Product Outlook / Operations

### ADD NOTE

To put comparison information or comments on the captured image

### Particle Free Dust elimination ( when using side view mirror )

Negative Image contrast

### **Custom Auto White Balance**

White Balance