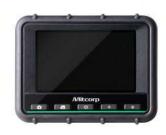

# MX10001MX500

| Features            | Description                                                                              |
|---------------------|------------------------------------------------------------------------------------------|
| Display             | 7" LCD (800 * 480)                                                                       |
| Snapshot            | 400 * 400, .jpeg                                                                         |
| Recording           | 400 * 400, .avi                                                                          |
| Dimensions          | 240 *154 * 47 mm                                                                         |
| System Weight       | 1.3kg (2.86 lb)                                                                          |
| Dust & Water proof  | IP57                                                                                     |
| Drop resistence     | 1m                                                                                       |
| Power Supply        | Rechargeable Li battery, approx. 3.5 hours charging/operating AC power: 100-240V, 5V, 3A |
| Working temperature | 0°C~45°C (with battery); 0°C~40°C (with AC power adaptor)                                |
| Storage temperature | 0~60°C                                                                                   |
| Relative humidity   | Max 95%, non condensing                                                                  |
| Storage             | SD card, up to 32G                                                                       |
| AV output           | NTSC / PAL                                                                               |
| Audio input         | Built-in microphone                                                                      |
| Brightness Adjust   | 8 levels (6+2 Boost levels)                                                              |

### MX500

| Features            | Description                                                                               |
|---------------------|-------------------------------------------------------------------------------------------|
| Display             | 5" LCD (640 * 480)                                                                        |
| Snapshot            | 400 * 400, .jpeg                                                                          |
| Recording           | 400 * 400. avi                                                                            |
| Dimensions          | 160 *120 * 55 mm                                                                          |
| Weight              | 745g (4.64 lb)                                                                            |
| Waterproof          | IP54                                                                                      |
| Drop resistence     | 1m                                                                                        |
| Battery             | Rechargeable Li battery, approx. 3.5 hours charging/ operating AC power: 100-240V, 5V, 3A |
| Working temperature | 0°C~45°C (with battery); 0°C~40°C (with AC power adaptor)                                 |
| Storage temperature | 0°C~60°C                                                                                  |
| Relative humidity   | Max 95%, non condensing                                                                   |
| Storage             | SD card, up to 32G                                                                        |
| Video output        | NTSC / PAL                                                                                |
| Audio input         | Built-in microphone                                                                       |
| LED indicator       | Green LED: Power on ; Red LED: Charging system                                            |