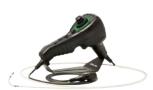

### Intuitive mechanical articulation design

- Lightweight
- Reliable and durable
- Energy saving

| Features            | Description                                                   |
|---------------------|---------------------------------------------------------------|
| Probe head diameter | 6.0mm (w/o lock ring)                                         |
| Probe head length   | 24mm                                                          |
| Probe length        | 2m / 3m / 5m / 7m                                             |
| Weight              | 2m-720g; 3m-790g; 5m-930g; 7m 1070g                           |
| Articulation angle  | 2m, 3m full ways $\geq$ 120°; 5m, 7m full ways $\geq$ 80° (*) |
| Probe head material | Stainless steel                                               |
| Probe material      | Outer braide stainless steel                                  |
| Light source        | Front / Side                                                  |
| FOV                 | 90°                                                           |
| DOF                 | 10mm ~ 100mm                                                  |
| Relative humidity   | Snap / Recording, brightness+, brightness-                    |
| Button              | Left-open, right-lock                                         |
| Shaftlock           | -10℃ ~ 60℃                                                    |
| Working temp        | -10°C ~ 60°C                                                  |
| Storage temp        | 640 x 480                                                     |

 $<sup>\</sup>ensuremath{^{\star}}$  The maximum articulation angle may degrade over time.