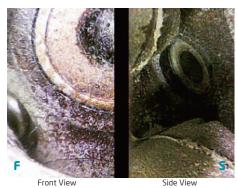

### Particle Free Dust elimination ( when using side view mirror )

Negative Image contrast