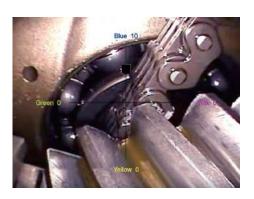

X500 | MX 500 X1000 PLUS | MX 1000







## **SUPER IMAGE QUALITY**

Our outstanding image processing technology implementation to sharpen the edges and optimize the image quality for best inspection result.

### **DIVERSE APPLICATIONS**



COMBUSTION CHAMBER



INNER SPIRAL PIPE



AIR COMPRESSOR



COMBUSTION CHAMBER



GEAR BOX



CRACKING



Actual Size: 235x150mm







## Product Outlook / Operations



















### ADD NOTE

To put comparison information or comments on the captured image





### Particle Free Dust elimination ( when using side view mirror )











Negative Image contrast







### **Custom Auto White Balance**

White Balance







# MX10001MX500



| Features            | Description                                                                              |
|---------------------|------------------------------------------------------------------------------------------|
| Display             | 7" LCD (800 * 480)                                                                       |
| Snapshot            | 400 * 400, .jpeg                                                                         |
| Recording           | 400 * 400, .avi                                                                          |
| Dimensions          | 240 *154 * 47 mm                                                                         |
| System Weight       | 1.3kg (2.86 lb)