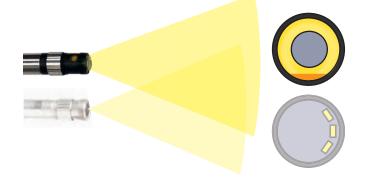

### Particle Free Dust elimination ( when using side view mirror )

Negative Image contrast

### **Custom Auto White Balance**

White Balance