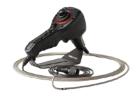

## 3.9mm Insert Tube Options

360 Articulations

| Features                | Description                                |
|-------------------------|--------------------------------------------|
| Probe Head Diameter     | 3.9mm                                      |
| Probe Head Length       | 13mm                                       |
| Probe Length            | 1.5m, 3m                                   |
| LED                     | Front / Side                               |
| Probe Head Material     | Stainless Steel                            |
| Articulations angle     | Full ways 150°                             |
| Depth of Field (DOF)    | 10mm~60mm                                  |
| Field of View (FOV)     | 90°                                        |
| Working Temperature     | -10°C to 60°C                              |
| Storage Temperature     | -10°C to 60°C                              |
| Button                  | Snap / Recording, Brightness+, Brightness- |
| Articulation Shaft Lock | Left-open, right-lock                      |
| Resolution              | 400*400                                    |

<sup>\*</sup> The maximum articulation my degrade over time.