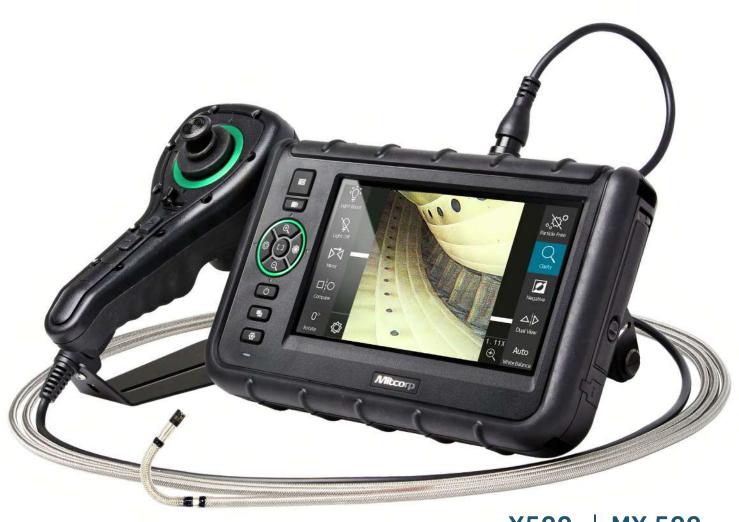

X500 | MX 500 X1000 PLUS | MX 1000

## Product Outlook / Operations

### ADD NOTE

To put comparison information or comments on the captured image

### Particle Free Dust elimination ( when using side view mirror )

Negative Image contrast

### **Custom Auto White Balance**

White Balance