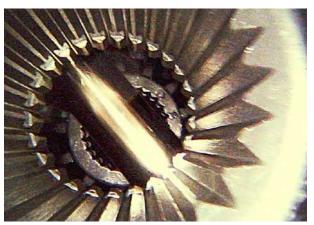

### **DIVERSE APPLICATIONS**

COMBUSTION CHAMBER

INNER SPIRAL PIPE

AIR COMPRESSOR

COMBUSTION CHAMBER

GEAR BOX

CRACKING

Actual Size: 235x150mm