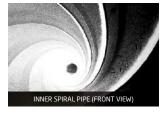

### **DIVERSE APPLICATIONS**

COMBUSTION CHAMBER

INNER SPIRAL PIPE

AIR COMPRESSOR

COMBUSTION CHAMBER

GEAR BOX

CRACKING

Actual Size: 235x150mm