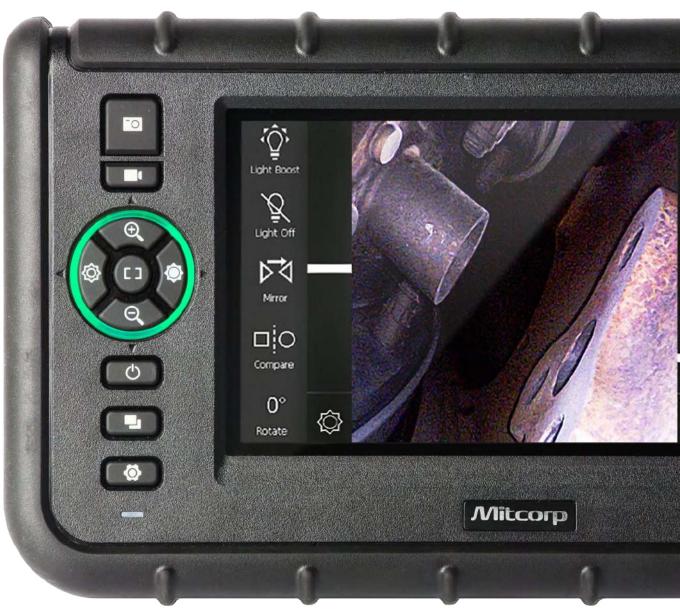

### ADD NOTE

To put comparison information or comments on the captured image

### Particle Free Dust elimination ( when using side view mirror )

Negative Image contrast

### **Custom Auto White Balance**

White Balance