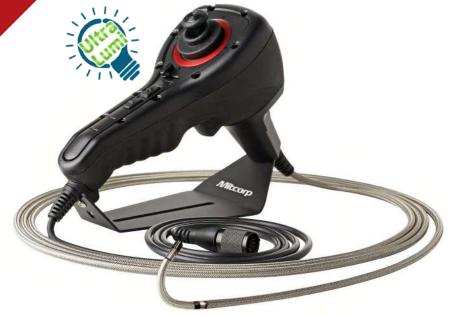

### Brighter

Enhance 300% illumination than ever

### Wider and Further

11 levels brightness adjustment

### Close up

90 degree Field of View 10mm Depth of Focus