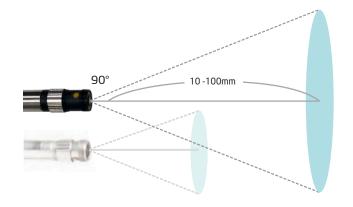

### Close up

90 degree Field of View 10mm Depth of Focus

## 3.9mm Insert Tube Options

360 Articulations

| Features                | Description                                |
|-------------------------|--------------------------------------------|
| Probe Head Diameter     | 3.9mm                                      |
| Probe Head Length       | 13mm                                       |
| Probe Length            | 1.5m, 3m                                   |
| LED                     | Front / Side                               |
| Probe Head Material     | Stainless Steel                            |
| Articulations angle     | Full ways 150°                             |
| Depth of Field (DOF)    | 10mm~60mm                                  |
| Field of View (FOV)     | 90°                                        |
| Working Temperature     | -10°C to 60°C                              |
| Storage Temperature     | -10°C to 60°C                              |
| Button                  | Snap / Recording, Brightness+, Brightness- |
| Articulation Shaft Lock | Left-open, right-lock                      |
| Resolution              | 400*400                                    |

### **Insert Tube Options**

Two ways Articulation

4.5mm Front view

| Features            | Description                   | Features            | Description                        |
|---------------------|-------------------------------|---------------------|------------------------------------|
| Probe head diameter | 4.5mm                         | Button              | Snapshot, Brightness+, Brightness- |
| Probe head length   | 13mm                          | Working temperature | -10°C - 60°C                       |
| Probe length        | 1.5m, 3m                      | Storage temperature | -10°C - 60°C                       |
| Articulations       | right-left 180°(*)            | Resolution          | 640x480                            |
| Probe head material | Stainles steel                |                     |                                    |
| Probe material      | Outer braided stainless steel |                     |                                    |
| LED                 | Front                         |                     |                                    |
| FOV                 | 90°                           |                     |                                    |
| DOF                 | 10mm~100mm                    |                     |                                    |