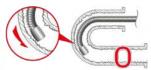

## 360 Articulation

### Intuitive mechanical articulation design

- Lightweight
- Reliable and durable
- Energy saving

| Features            | Description                                                   |
|---------------------|---------------------------------------------------------------|
| Probe head diameter | 6.0mm (w/o lock ring)                                         |
| Probe head length   | 24mm                                                          |
| Probe length        | 2m / 3m / 5m / 7m                                             |
| Weight              | 2m-720g; 3m-790g; 5m-930g; 7m 1070g                           |
| Articulation angle  | 2m, 3m full ways $\geq$ 120°; 5m, 7m full ways $\geq$ 80° (*) |
| Probe head material | Stainless steel                                               |
| Probe material      | Outer braide stainless steel                                  |
| Light source        | Front / Side                                                  |
| FOV                 | 90°                                                           |
| DOF                 | 10mm ~ 100mm                                                  |
| Relative humidity   | Snap / Recording, brightness+, brightness-                    |
| Button              | Left-open, right-lock                                         |
| Shaftlock           | -10℃ ~ 60℃                                                    |
| Working temp        | -10°C ~ 60°C                                                  |
| Storage temp        | 640 x 480                                                     |

 $<sup>\</sup>ensuremath{^{\star}}$  The maximum articulation angle may degrade over time.