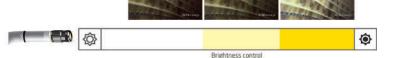

| 90°                                                           |
| DOF                 | 10mm ~ 100mm                                                  |
| Relative humidity   | Snap / Recording, brightness+, brightness-                    |
| Button              | Left-open, right-lock                                         |
| Shaftlock           | -10℃ ~ 60℃                                                    |
| Working temp        | -10°C ~ 60°C                                                  |
| Storage temp        | 640 x 480                                                     |

 $<sup>\</sup>ensuremath{^{\star}}$  The maximum articulation angle may degrade over time.



### Brighter

Enhance 300% illumination than ever



### Wider and Further

11 levels brightness adjustment



### Close up

90 degree Field of View 10mm Depth of Focus



### PRM100



| Features            | Description                       |
|---------------------|-----------------------------------|
| Probe head diameter | 10mm                              |
| Probe head length   | 10mm                              |
| Probe length        | 15m / 25m                         |
| Weight              | 15m:4.5kg / 25m:5kg               |
| Probe head material | Stainless Steel                   |
| Probe material      | Stainless Steel Spring/FRP        |
| LED                 | Front/Side                        |
| Button (on meter)   | Power, m/ft switch, LED backlight |
| Water proof         | Under water 1m for 30 minutes     |
| DOF                 | 10mm~100mm                        |
| F