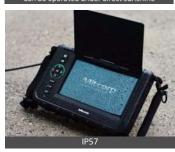

C                                                                                  |
| Relative humidity   | Max 95%, non condensing                                                                   |
| USB                 | Mass storage mode                                                                         |
| Storage             | SD card, up to 32G                                                                        |
| AV output           | NTSC / PAL                                                                                |
| Audio input         | Built-in microphone                                                                       |
| Brightness Adjust   | 8 levels (5+3 Boost levels)                                                               |























### X500



| Features            | Description                                                                               |
|---------------------|-------------------------------------------------------------------------------------------|
| Display             | 5" LCD (640 * 480)                                                                        |
| Snapshot            | 640 * 480, .jpeg                                                                          |
| Recording           | 640 * 480, .avi                                                                           |
| Dimensions          | 160 *120 * 55 mm                                                                          |
| Weight              | 745g (1.64 lb)