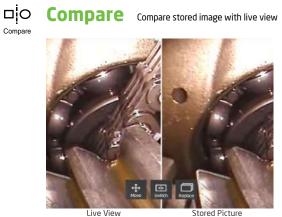

X500 | MX 500 X1000 PLUS | MX 1000







## **SUPER IMAGE QUALITY**

Our outstanding image processing technology implementation to sharpen the edges and optimize the image quality for best inspection result.

### **DIVERSE APPLICATIONS**



COMBUSTION CHAMBER



INNER SPIRAL PIPE



AIR COMPRESSOR



COMBUSTION CHAMBER



GEAR BOX



CRACKING



Actual Size: 235x150mm







## Product Outlook / Operations



















### ADD NOTE

To put comparison information or comments on the captured image





### Particle Free Dust elimination ( when using side view mirror )











Negative Image contrast







### **Custom Auto White Balance**

White Balance







# MX10001MX500



| Features            | Description                                                                              |
|---------------------|------------------------------------------------------------------------------------------|
| Display             | 7" LCD (800 * 480)                                                                       |
| Snapshot            | 400 * 400, .jpeg                                                                         |
| Recording           | 400 * 400, .avi