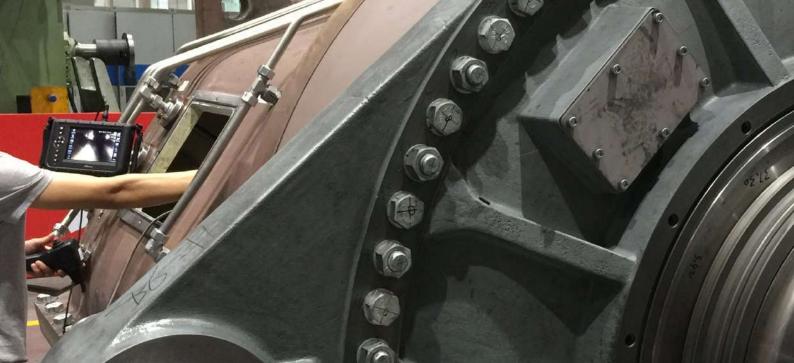

### **DIVERSE APPLICATIONS**

COMBUSTION CHAMBER

INNER SPIRAL PIPE

AIR COMPRESSOR

COMBUSTION CHAMBER

GEAR BOX

CRACKING

Actual Size: 235x150mm