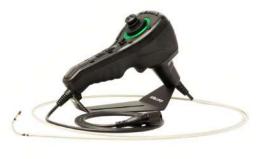

ptor)                                 |
| Storage temperature | 0°C~60°C                                                                                  |
| Relative humidity   | Max 95%, non condensing                                                                   |
| Storage             | SD card, up to 32G                                                                        |
| Video output        | NTSC / PAL                                                                                |
| Audio input         | Built-in microphone                                                                       |
| LED indicator       | Green LED: Power on ; Red LED: Charging system                                            |















## 3.9mm Insert Tube Options

360 Articulations



| Features                | Description                                |
|-------------------------|--------------------------------------------|
| Probe Head Diameter     | 3.9mm                                      |
| Probe Head Length       | 13mm                                       |
| Probe Length            | 1.5m, 3m                                   |
| LED                     | Front / Side                               |
| Probe Head Material     | Stainless Steel                            |
| Articulations angle     | Full ways 150°                             |
| Depth of Field (DOF)    | 10mm~60mm                                  |
| Field of View (FOV)     | 90°                                        |
| Working Temperature     | -10°C to 60°C