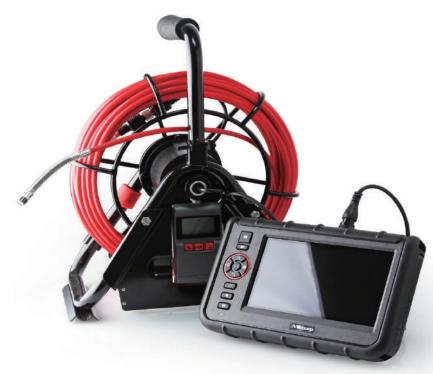

### PRM100

| Features            | Description                       |
|---------------------|-----------------------------------|
| Probe head diameter | 10mm                              |
| Probe head length   | 10mm                              |
| Probe length        | 15m / 25m                         |
| Weight              | 15m:4.5kg / 25m:5kg               |
| Probe head material | Stainless Steel                   |
| Probe material      | Stainless Steel Spring/FRP        |
| LED                 | Front/Side                        |
| Button (on meter)   | Power, m/ft switch, LED backlight |
| Water proof         | Under water 1m for 30 minutes     |
| DOF                 | 10mm~100mm                        |
| FOV                 | 87°                               |
| Resolution          | 640 x 480                         |
| Working temperature | 0°C ~ 60°C                        |
| Storage temperature | 0°C ~ 60°C                        |

### ACCESSORIES

Φ20mm Centering ball

- 10mm diameter probe, perfect for heat exchanger inspection
- 15m / 25m pipe provides inspection flexibilities
- Work with X1000 PLUS videoscope system