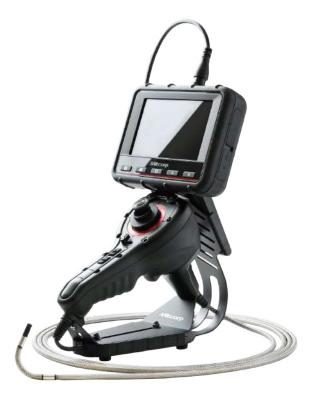

----|-----------------|---------------------|---------------|
| Probe Head Diameter | 5.5mm           | Storage Temperature | -10°C to 60°C |
| Probe Head Length   | 20mm            | Resolution          | 640x480       |
| Probe Length        | 2m, 3m          |                     |               |
| LED                 | Front / Side    |                     |               |
| Probe Head Material | Stainless steel |                     |               |
| Probe material      | Soft metal      |                     |               |
| DOF                 | 7mm~15mm        |                     |               |
| FOV                 | 60°             |                     |               |
| Working Temperature | -10°C to 60°C   |                     |               |

### Combo stand







• X500 / 6.0mm 360 Articulations Probe





• MX500 / 3.9mm 360 Articulations Probe



Cable management





## 360 Articulation

### Intuitive mechanical articulation design

- Lightweight
- Reliable and durable
- Energy saving

| Features            | Description                                                   |
|---------------------|---------------------------------------------------------------|
| Probe head diameter | 6.0mm (w/o lock ring)                                         |
| Probe head length   | 24mm                                                          |
| Probe length        | 2m / 3m / 5m / 7m                                             |
| Weight              | 2m-720g; 3m-790g; 5m-930g; 7m 1070g                           |
| Articulation angle  | 2m, 3m full