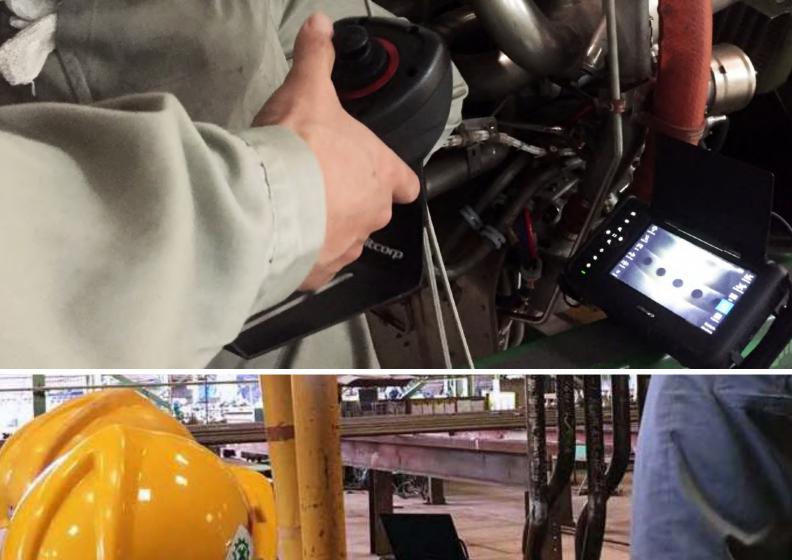

### **DIVERSE APPLICATIONS**

COMBUSTION CHAMBER

INNER SPIRAL PIPE

AIR COMPRESSOR

COMBUSTION CHAMBER

GEAR BOX

CRACKING

Actual Size: 235x150mm