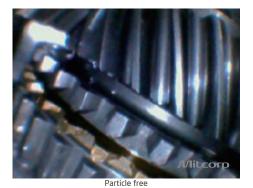

### Particle Free Dust elimination ( when using side view mirror )

Negative Image contrast