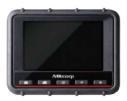

# MX10001MX500

| Features            | Description                                                                              |
|---------------------|------------------------------------------------------------------------------------------|
| Display             | 7" LCD (800 * 480)                                                                       |
| Snapshot            | 400 * 400, .jpeg                                                                         |
| Recording           | 400 * 400, .avi                                                                          |
| Dimensions          | 240 *154 * 47 mm                                                                         |
| System Weight       | 1.3kg (2.86 lb)                                                                          |
| Dust & Water proof  | IP57                                                                                     |
| Drop resistence     | 1m                                                                                       |
| Power Supply        | Rechargeable Li battery, approx. 3.5 hours charging/operating AC power: 100-240V, 5V, 3A |
| Working temperature | 0°C~45°C (with battery); 0°C~40°C (with AC power adaptor)                                |
| Storage temperature | 0~60°C                                                                                   |
| Relative humidity   | Max 95%, non condensing                                                                  |
| Storage             | SD card, up to 32G                                                                       |
| AV output           | NTSC / PAL                                                                               |
| Audio input         | Built-in microphone                                                                      |
| Brightness Adjust   | 8 levels (6+2 Boost levels)                                                              |

### MX500

| Features            | Description                                                                               |
|---------------------|-------------------------------------------------------------------------------------------|
| Display             | 5" LCD (640 * 480)                                                                        |
| Snapshot            | 400 * 400, .jpeg                                                                          |
| Recording           | 400 * 400. avi                                                                            |
| Dimensions          | 160 *120 * 55 mm                                                                          |
| Weight              | 745g (4.64 lb)                                                                            |
| Waterproof          | IP54                                                                                      |
| Drop resistence     | 1m                                                                                        |
| Battery             | Rechargeable Li battery, approx. 3.5 hours charging/ operating AC power: 100-240V, 5V, 3A |
| Working temperature | 0°C~45°C (with battery); 0°C~40°C (with AC power adaptor)                                 |
| Storage temperature | 0°C~60°C                                                                                  |
| Relative humidity   | Max 95%, non condensing                                                                   |
| Storage             | SD card, up to 32G                                                                        |
| Video output        | NTSC / PAL                                                                                |
| Audio input         | Built-in microphone                                                                       |
| LED indicator       | Green LED: Power on ; Red LED: Charging system                                            |