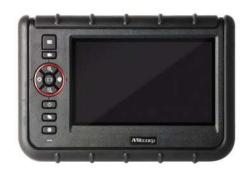

## Product Outlook / Operations

# MX10001MX500

| Features            | Description                                                                              |
|---------------------|------------------------------------------------------------------------------------------|
| Display             | 7" LCD (800 * 480)                                                                       |
| Snapshot            | 400 * 400, .jpeg                                                                         |
| Recording           | 400 * 400, .avi                                                                          |
| Dimensions          | 240 *154 * 47 mm                                                                         |
| System Weight       | 1.3kg (2.86 lb)                                                                          |
| Dust & Water proof  | IP57                                                                                     |
| Drop resistence     | 1m                                                                                       |
| Power Supply        | Rechargeable Li battery, approx. 3.5 hours charging/operating AC power: 100-240V, 5V, 3A |
| Working temperature | 0°C~45°C (with battery); 0°C~40°C (with AC power adaptor)                                |
| Storage temperature | 0~60°C                                                                                   |
| Relative humidity   | Max 95%, non condensing                                                                  |
| Storage             | SD card, up to 32G                                                                       |
| AV output           | NTSC / PAL                                                                               |
| Audio input         | Built-in microphone                                                                      |
| Brightness Adjust   | 8 levels (6+2 Boost levels)                                                              |

## X1000 PLUS

| Features            | Description                                                                               |
|---------------------|-------------------------------------------------------------------------------------------|
| Display             | 7" LCD (800 * 480)                                                                        |
| Snapshot            | 640 * 480, .jpeg                                                                          |
| Recording           | 640 * 480, .avi                                                                           |
| Dimensions          | 240 *154 * 47 mm                                                                          |
| System weight       | 1.3kg (2.86 lb)                                                                           |
| Dust & Water proof  | IP57                                                                                      |
| Drop resistence     | 1m                                                                                        |
| Power supply        | Rechargeable Li battery, approx. 3.5 hours charging/ operating AC power: 100-240V, 5V, 3A |
| Working temperature | 0°C~45°C (with battery); 0°C~40°C (with AC power adaptor)                                 |
| Storage temperature | 0°C~60°C                                                                                  |
| Relative humidity   | Max 95%, non condensing                                                                   |
| USB                 | Mass storage mode                                                                         |
| Storage             | SD card, up to 32G                                                                        |
| AV output           | NTSC / PAL                                                                                |
| Audio input         | Built-in microphone                                                                       |
| Brightness Adjust   | 8 levels (5+3 Boost levels)                                                               |