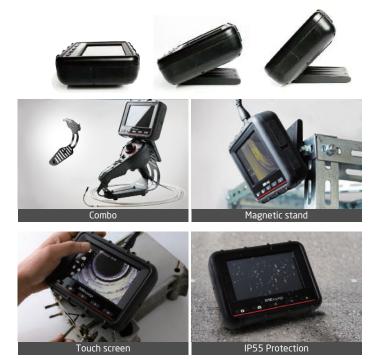

perature | 0°C~45°C (with battery); 0°C~40°C (with AC power adaptor)                                 |
| Storage temperature | 0°C~60°C                                                                                  |
| Relative humidity   | Max 95%, non condensing                                                                   |
| Storage             | SD card, up to 32G                                                                        |
| Video output        | NTSC / PAL                                                                                |
| Audio input         | Built-in microphone                                                                       |
| LED indicator       | Green LED: Power on ; Red LED: Charging system                                            |



### **Insert Tube Options**

Two ways Articulation



4.5mm Front view

| Features            | Description                   | Features            | Description                        |
|---------------------|-------------------------------|---------------------|------------------------------------|
| Probe head diameter | 4.5mm                         | Button              | Snapshot, Brightness+, Brightness- |
| Probe head length   | 13mm                          | Working temperature | -10°C - 60°C                       |
| Probe length        | 1.5m, 3m                      | Storage temperature | -10°C - 60°C                       |
| Articulations       | right-left 180°(*)            | Resolution          | 640x480                            |
| Probe head material | Stainles ste