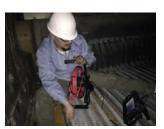

material | Stainless Steel                   |
| Probe material      | Stainless Steel Spring/FRP        |
| LED                 | Front/Side                        |
| Button (on meter)   | Power, m/ft switch, LED backlight |
| Water proof         | Under water 1m for 30 minutes     |
| DOF                 | 10mm~100mm                        |
| FOV                 | 87°                               |
| Resolution          | 640 x 480                         |
| Working temperature | 0°C ~ 60°C                        |
| Storage temperature | 0°C ~ 60°C                        |

### ACCESSORIES







Φ20mm Centering ball

- 10mm diameter probe, perfect for heat exchanger inspection
- 15m / 25m pipe provides inspection flexibilities
- Work with X1000 PLUS videoscope system

















### **ACCESSORIES**



<sup>\*</sup>Also include : USB cable, AV cable, clean set, SD card, user manual, installation CD

### Basic set









 $\begin{array}{c} website: www.mitcorp.com.tw \\ \hline \bigcirc e-mail: sal@mitcorp.com.tw \end{array}$ 



e-mail:sal@mitcorp.com.tw

2F., No.75, Wenhua 1st Rd., Guishan, Taoyuan 333, Taiwan

T+886-3-328-7177 F+886-3-328-7176



LinkedIn: Mitcorp



FB: Mitcorpglobal





Youtube: Mitcorpglobal